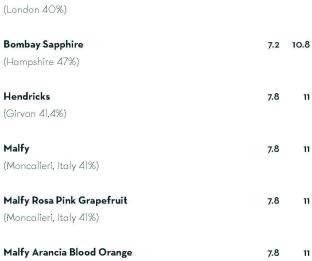

| VODKA & RUM                                                                      | 25ml | 50ml |
|----------------------------------------------------------------------------------|------|------|
| Absolut Vodka<br>(Sweden 40%)                                                    | 6    | 9.4  |
| Havana Club 3 Year Old<br>(Cuba 40%)                                             | 6    | 9.2  |
| Havana Club 7 Year Old<br>(Cuba 40%)                                             | 6    | 9.2  |
| Havana Club Añejo Especial<br>(Cuba 40%)                                         | 6    | 9.2  |
| Bacardi Reserva Ocho<br>(Puerto Rico 40%)                                        | 7.6  | 10.8 |
| GIN                                                                              |      |      |
| Prices include Fever-Tree Tonic:<br>Original, Light, Mediterranean & Elderflower | 25ml | 50ml |
| Beefeater<br>(London 40%)                                                        | 6.8  | 10   |
| Bombay Sapphire<br>(Hampshire 47%)                                               | 7.2  | 10.8 |
| Hendricks                                                                        | 7.8  | 11   |

(Moncalieri, Italy 41%)