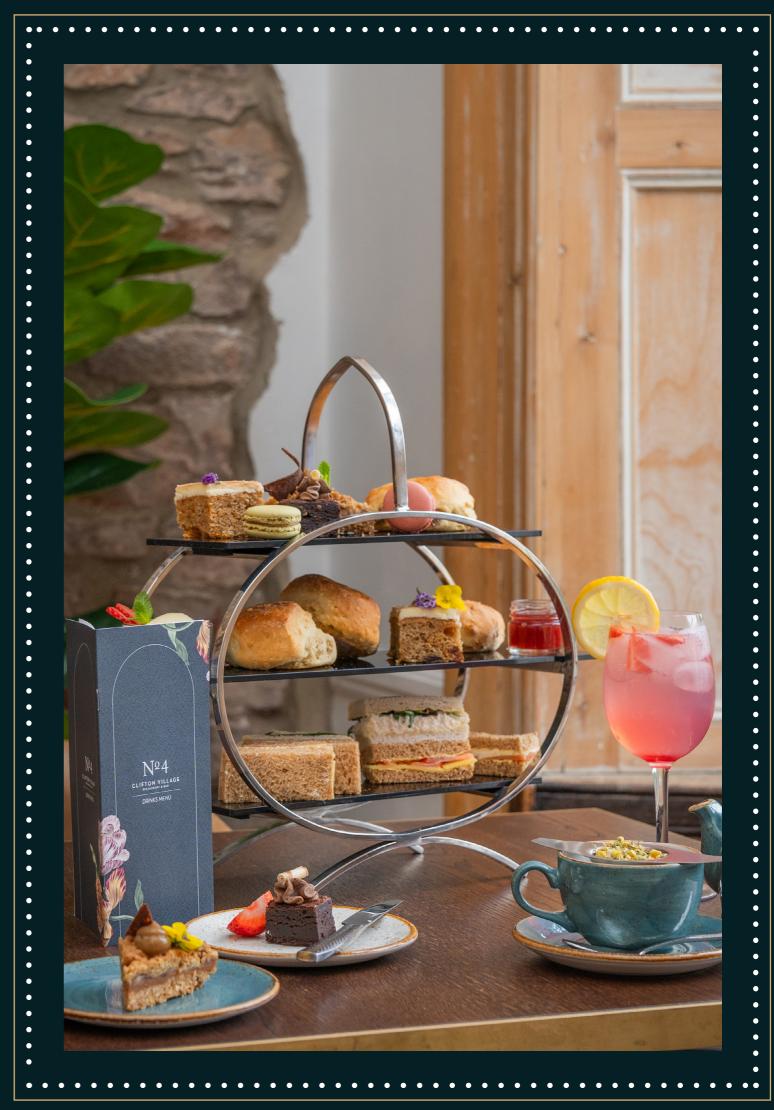

# WINTER AFTERNOON TEA

# **FESTIVE SWEET TREATS**

## **CLASSIC MENU**

## Assortment of miniature sandwiches

Turkey mayo Salmon and cream cheese Brie and cranberry

# Saffron and raisin scone

With clotted cream & Single Variety strawberry preserve

# A selection of sweet treats

Mince pie (df)

Chocolate brownie with dark chocolate namelaka (gf/vg)

Chocolate truffle (gf/vg)

White chocolate & raspberry truffle (gf)

Lemon polenta cake (gf/vg)